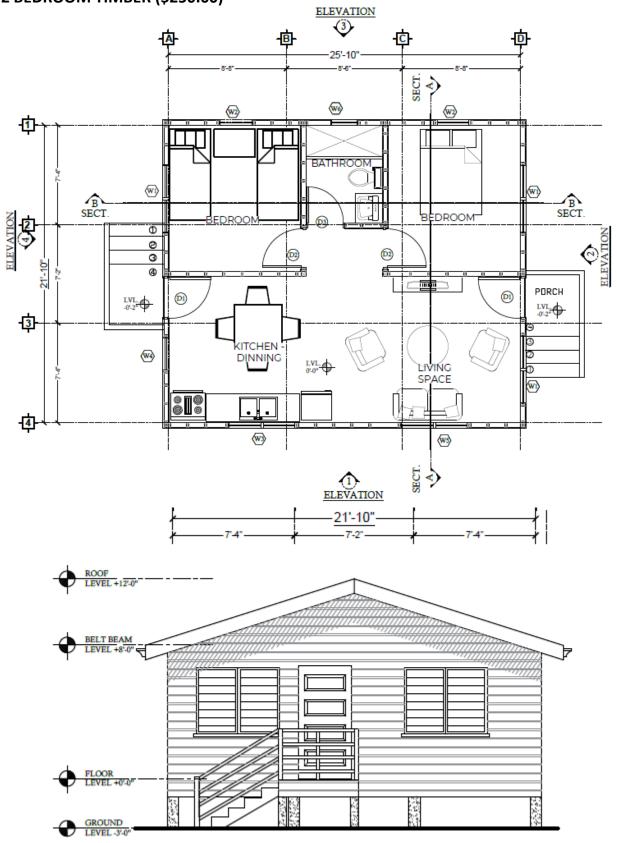

# **CENTRAL BUILDING AUTHORITY**

# 2- & 3-BEDROOMS PLANS

#### **DOCUMENTS REQUIRED:**

- Land Document (i.e., Land Certificate, Sale Agreement etc.)
- Google Location Map (showing exact location of the property with any nearby landmark)
- Proof of payment of the application fee

#### TYPE OF BUILDING PLANS AVAILABLE (\$250.00 for 2 Bedrooms & \$350.00 for 3 Bedrooms)

- 2 Bedroom Timber
- 2 Bedroom Elevated Timber
- 3 Bedroom Timber
- 3 Bedroom Elevated Timber
- 2 Bedroom Concrete
- 3 Bedroom Concrete

#### **ROOF TYPES**

- Timber with zinc
- Concrete

#### **FOUNDATION TYPES**

- Pile
- Strip Footing
- Pad Footing

Check with your contractor to assist you with your selection.

#### 2 BEDROOM TIMBER (\$250.00)



#### 2 BEDROOM ELEVATED TIMBER (\$250.00)





GROUND LEVEL -3-0

#### 3 BEDROOM TIMBER (\$350.00)



#### **3 BEDROOM ELEVATED TIMBER (\$350.00)**



### 2 BEDROOM CONCRETE (\$250.00)





### 3 BEDROOM CONRETE (\$350.00)



Concrete Bungalow with zinc roof

Concrete Bungalow with concrete roof