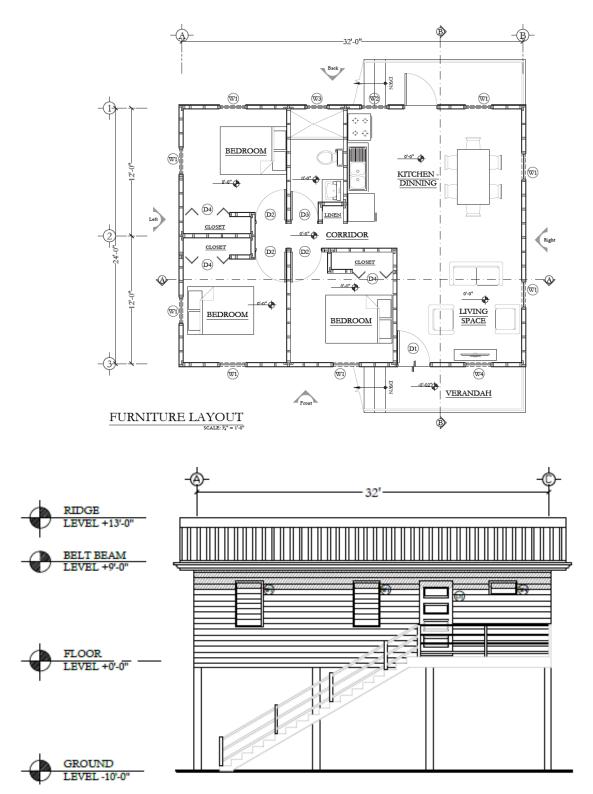

REQUIRED:**

- Land Document (i.e., Land Certificate, Sale Agreement etc.)
- Google Location Map (showing exact location of the property with any nearby landmark)
- Proof of payment of the application fee

#### TYPE OF BUILDING PLANS AVAILABLE (\$250.00 for 2 Bedrooms & \$350.00 for 3 Bedrooms)

- 2 Bedroom Timber
- 2 Bedroom Elevated Timber
- 3 Bedroom Timber
- 3 Bedroom Elevated Timber
- 2 Bedroom Concrete
- 3 Bedroom Concrete

#### **ROOF TYPES**

- Timber with zinc
- Concrete

#### **FOUNDATION TYPES**

- Pile
- Strip Footing
- Pad Footing

Check with your contractor to assist you with your selection.

#### 2 BEDROOM TIMBER (\$250.00)



#### 2 BEDROOM ELEVATED TIMBER (\$250.00)





GROUND LEVEL -3-0

#### 3 BEDROOM TIMBER (\$350.00)



#### **3 BEDROOM ELEVATED TIMBER (\$350.00)**



### 2 BEDROOM CONCRETE (\$250.00)





### 3 BEDROOM CONRETE (\$350.00)



Concrete Bungalow with zinc roof

Concrete Bungalow with concrete roof