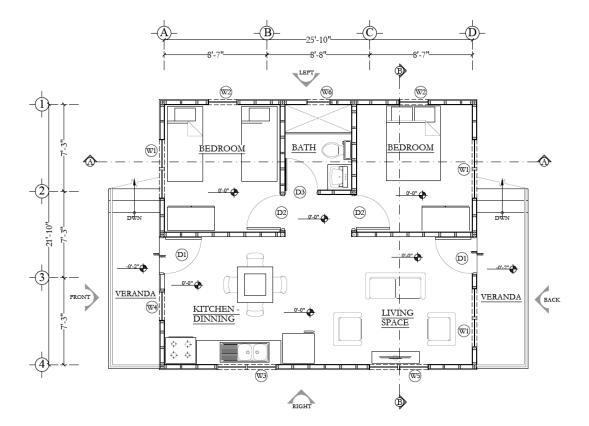

# **CENTRAL BUILDING AUTHORITY**

# 2- & 3-BEDROOMS PLANS

#### **DOCUMENTS REQUIRED:**

- Land Document (i.e., Land Certificate, Sale Agreement etc.)
- Google Location Map (showing exact location of the property with any nearby landmark)
- Proof of payment of the application fee

#### TYPE OF BUILDING PLANS AVAILABLE (\$250.00 for 2 Bedrooms & \$350.00 for 3 Bedrooms)

- 2 Bedroom Timber
- 2 Bedroom Elevated Timber
- 3 Bedroom Timber
- 3 Bedroom Elevated Timber
- 2 Bedroom Concrete
- 3 Bedroom Concrete

#### **ROOF TYPES**

- Timber with zinc
- Concrete

#### **FOUNDATION TYPES**

- Pile
- Strip Footing
- Pad Footing

Check with your contractor to assist you with your selection.

#### 2 BEDROOM TIMBER (\$250.00)



#### 2 BEDROOM ELEVATED TIMBER (\$250.00)





GROUND LEVEL -3-0

#### 3 BEDROOM TIMBER (\$350.00)



#### **3 BEDROOM ELEVATED TIMBER (\$350.00)**



### 2 BEDROOM CONCRETE (\$250.00)





### 3 BEDROOM CONRETE (\$350.00)



Concrete Bungalow with zinc roof

Concrete Bungalow with concrete roof