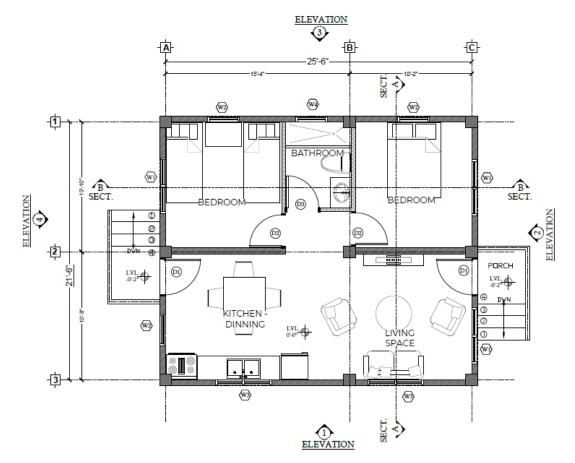

Land Certificate, Sale Agreement etc.)
- Google Location Map (showing exact location of the property with any nearby landmark)
- Proof of payment of the application fee

#### TYPE OF BUILDING PLANS AVAILABLE (\$250.00 for 2 Bedrooms & \$350.00 for 3 Bedrooms)

- 2 Bedroom Timber
- 2 Bedroom Elevated Timber
- 3 Bedroom Timber
- 3 Bedroom Elevated Timber
- 2 Bedroom Concrete
- 3 Bedroom Concrete

#### **ROOF TYPES**

- Timber with zinc
- Concrete

#### **FOUNDATION TYPES**

- Pile
- Strip Footing
- Pad Footing

Check with your contractor to assist you with your selection.

#### 2 BEDROOM TIMBER (\$250.00)



#### 2 BEDROOM ELEVATED TIMBER (\$250.00)





GROUND LEVEL -3-0

#### 3 BEDROOM TIMBER (\$350.00)



#### **3 BEDROOM ELEVATED TIMBER (\$350.00)**



### 2 BEDROOM CONCRETE (\$250.00)





### 3 BEDROOM CONRETE (\$350.00)



Concrete Bungalow with zinc roof

Concrete Bungalow with concrete roof