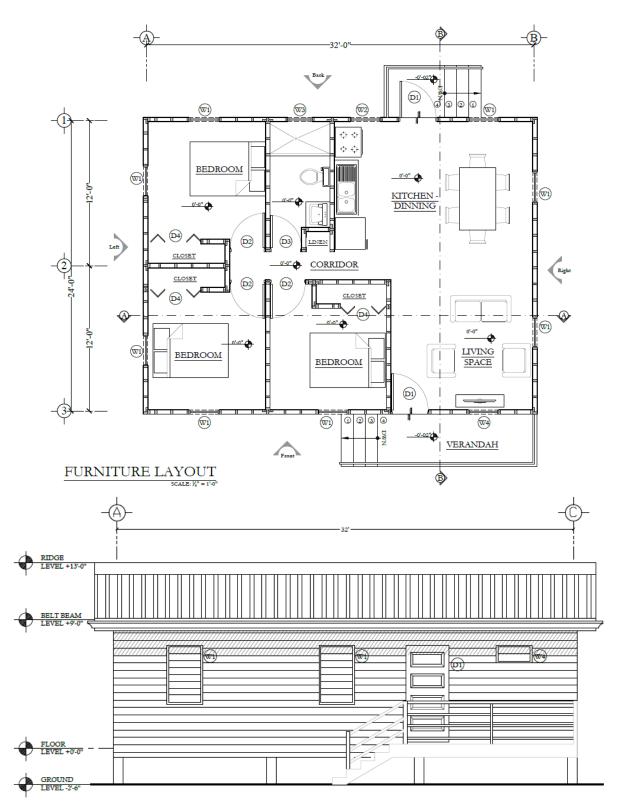

RITY**

# 2- & 3-BEDROOMS PLANS

#### **DOCUMENTS REQUIRED:**

- Land Document (i.e., Land Certificate, Sale Agreement etc.)
- Google Location Map (showing exact location of the property with any nearby landmark)
- Proof of payment of the application fee

#### TYPE OF BUILDING PLANS AVAILABLE (\$250.00 for 2 Bedrooms & \$350.00 for 3 Bedrooms)

- 2 Bedroom Timber
- 2 Bedroom Elevated Timber
- 3 Bedroom Timber
- 3 Bedroom Elevated Timber
- 2 Bedroom Concrete
- 3 Bedroom Concrete

#### **ROOF TYPES**

- Timber with zinc
- Concrete

#### **FOUNDATION TYPES**

- Pile
- Strip Footing
- Pad Footing

Check with your contractor to assist you with your selection.

#### 2 BEDROOM TIMBER (\$250.00)



#### 2 BEDROOM ELEVATED TIMBER (\$250.00)





GROUND LEVEL -3-0

#### 3 BEDROOM TIMBER (\$350.00)



#### **3 BEDROOM ELEVATED TIMBER (\$350.00)**



### 2 BEDROOM CONCRETE (\$250.00)





### 3 BEDROOM CONRETE (\$350.00)



Concrete Bungalow with zinc roof

Concrete Bungalow with concrete roof