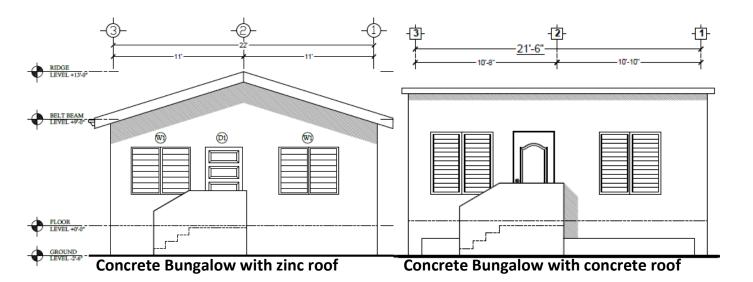

### 3 BEDROOM CONRETE (\$350.00)

Concrete Bungalow with zinc roof

Concrete Bungalow with concrete roof