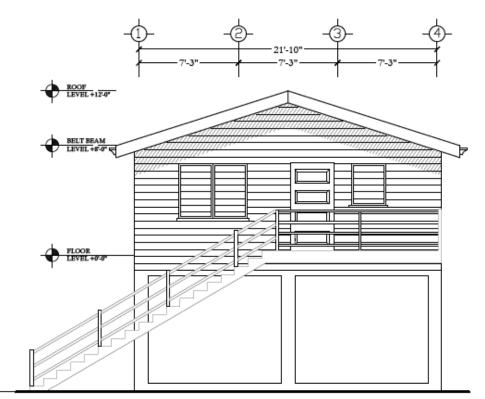

# **CENTRAL BUILDING AUTHORITY**

# 2- & 3-BEDROOMS PLANS

#### **DOCUMENTS REQUIRED:**

- Land Document (i.e., Land Certificate, Sale Agreement etc.)
- Google Location Map (showing exact location of the property with any nearby landmark)
- Proof of payment of the application fee

#### TYPE OF BUILDING PLANS AVAILABLE (\$250.00 for 2 Bedrooms & \$350.00 for 3 Bedrooms)

- 2 Bedroom Timber
- 2 Bedroom Elevated Timber
- 3 Bedroom Timber
- 3 Bedroom Elevated Timber
- 2 Bedroom Concrete
- 3 Bedroom Concrete

#### **ROOF TYPES**

- Timber with zinc
- Concrete

#### **FOUNDATION TYPES**

- Pile
- Strip Footing
- Pad Footing

Check with your contractor to assist you with your selection.

#### 2 BEDROOM TIMBER (\$250.00)



#### 2 BEDROOM ELEVATED TIMBER (\$250.00)





GROUND LEVEL -3-0

#### 3 BEDROOM TIMBER (\$350.00)



#### **3 BEDROOM ELEVATED TIMBER (\$350.00)**



### 2 BEDROOM CONCRETE (\$250.00)





### 3 BEDROOM CONRETE (\$350.00)



Concrete Bungalow with zinc roof

Concrete Bungalow with concrete roof