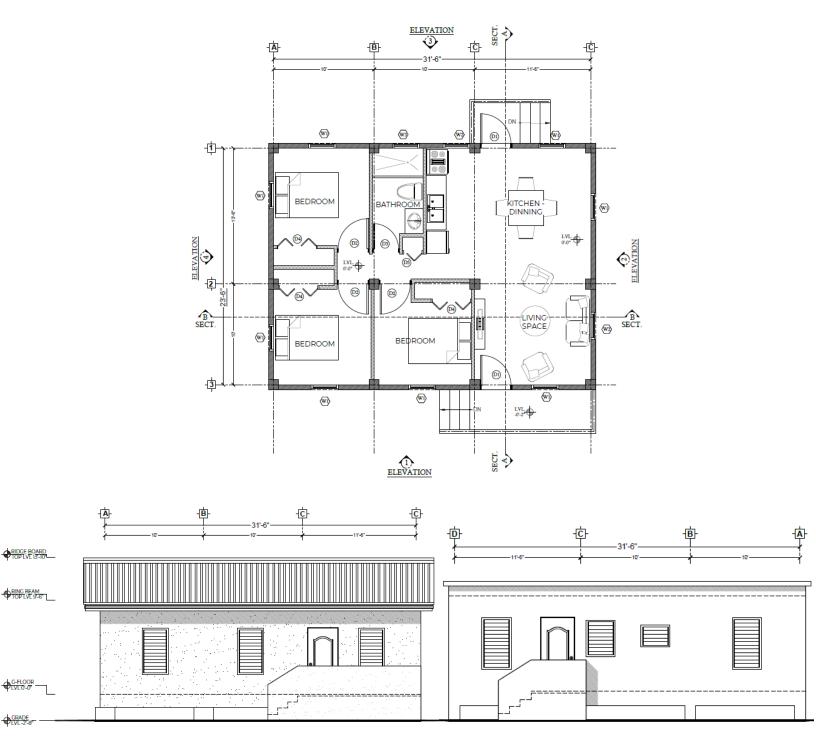

### 3 BEDROOM CONRETE (\$350.00)

Concrete Bungalow with zinc roof

Concrete Bungalow with concrete roof